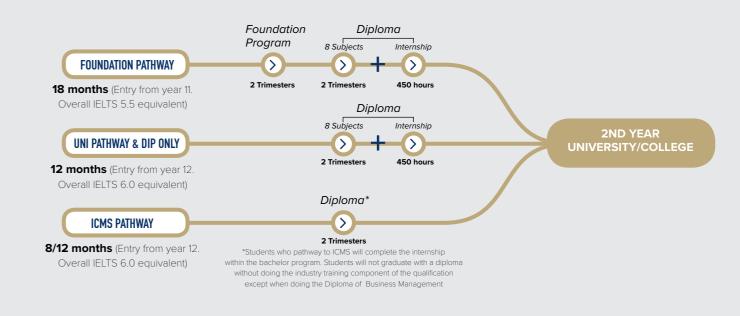

## **CHOOSE YOUR PATHWAY**

Aspire Institute offers university and college pathways, specialist diploma programs, and English courses. These can be completed as qualifications in their own right, or can lead into the second year of an undergraduate degree with one of our partnering institutions.

## YOUR FAST TRACK TO A BACHELOR DEGREE

Aspire Institute partners with a range of internationally recognised Australian universities and colleges to offer pathways to their bachelor degrees. Aspire pathway diploma graduates can gain direct entry into the second year of one of our partner university or college degree programs.

#### **FOUNDATION PROGRAM**

A two semester qualification designed for students who have completed high school year 11 or equivalent and would like entry into a pathway Diploma leading to a bachelor degree at one of our university partners. A great preparation for higher education.

#### **INTERNSHIP**

A three trimester qualification in A industry internship helping students get the experience they need for their future careers. The Professional & Career Development Team at Aspire provides assistance in obtaining placements around Australia, and in some cases, internationally.