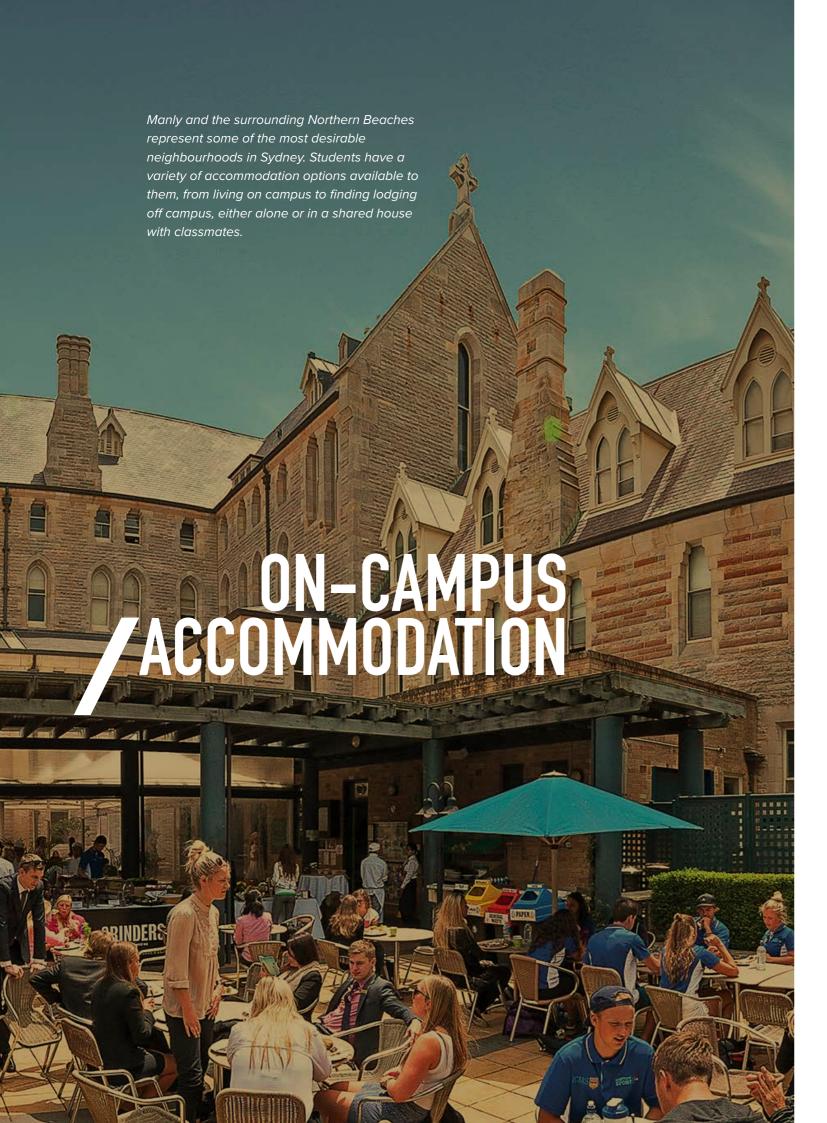

#### Study by the sea

This extraordinary student experience begins on the spectacular grounds of our Manly campus with sweeping views across Sydney Harbour. Our students choose from the convenience of on and off campus living options, or travel to Aspire from locations across Sydney. Our free bus from Manly Wharf to our Darley Road campus will make your public transport journey relaxed and budget-friendly. At Aspire you will study within strolling distance to world famous Manly Beach, making your Aspire experience truly memorable.

#### Campus location

Our students study and live in one of Sydney's most popular and spectacular locations, Manly Beach.