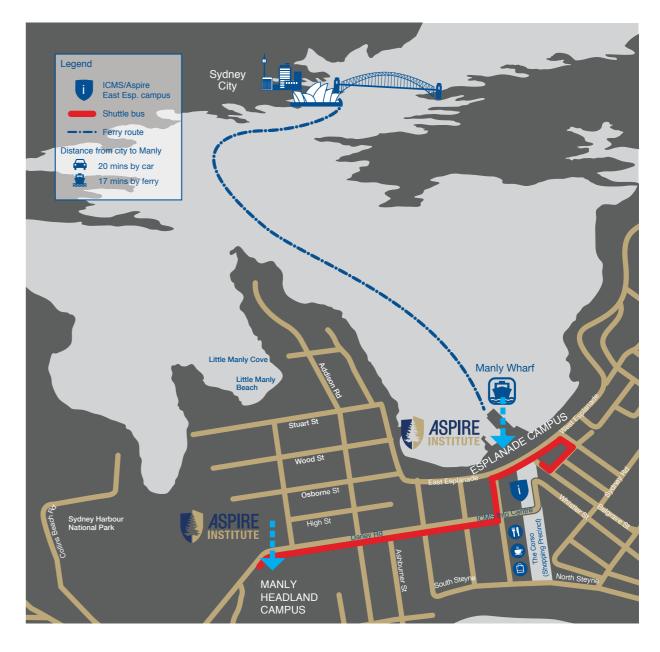

#### Study by the sea

This extraordinary student experience begins on the spectacular grounds of our Manly campus with sweeping views across Sydney Harbour. Our students choose from the convenience of on and off campus living options, or travel to Aspire from locations across Sydney. Our free bus from Manly Wharf to our Darley Road campus will make your public transport journey relaxed and budget-friendly. At Aspire you will study within strolling distance to world famous Manly Beach, making your Aspire experience truly memorable.

#### Campus location

Our students study and live in one of Sydney's most popular and spectacular locations, Manly Beach.