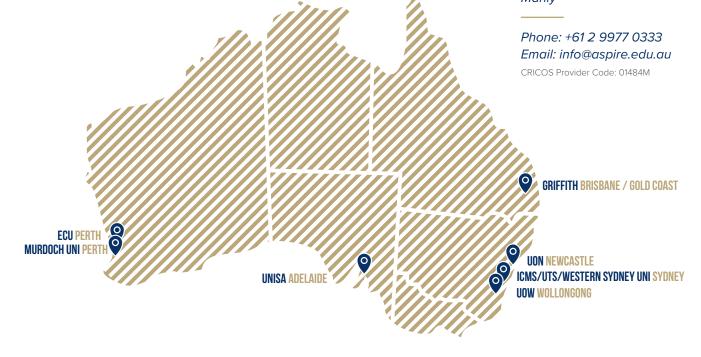

## Start at Aspire, finish at University or ICMS

Aspire Institute is your pathway to university or ICMS. Choosing from universities of distinction including UTS, UOW, Griffith Uni and UON, you will use your diploma from Aspire to jump straight into the second year of university study. Your diploma from Aspire will also get you work-ready with a 600 hour workplace internship.

## YOUR FAST TRACK TO A BACHELOR DEGREE

Aspire Institute partners with a range of internationally recognised Australian universities and colleges to offer pathways to their bachelor degrees. Aspire pathway diploma graduates can gain direct entry into the second year of one of our partner university or college degree programs.

Pathway to 2nd year studies at International College of Management Syaney (ICMS), University of Technology,
Sydney (UTS), University of Newcastle
(UON), Griffith University, Western Sydney
University Edith Court (ECU), University of Wollongong (UOW), University of South Australia (UNISA)